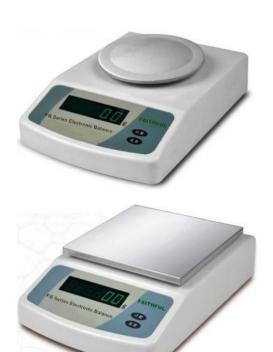

## F-BF Series Precision Electronic Balance

## Characteristic:

The LED display are suit for most use place.F-B series is widely used in industrial applications,laboratory and university because of it made of stable quality.We can use the under weighing functions to test the density.

## Main Technical Parameter:

| Model        | F600B                                      | F1000B | F2000B | F3000BF   | F5000BF |
|--------------|--------------------------------------------|--------|--------|-----------|---------|
| Capacity(g)  | 610                                        | 1100   | 2100   | 3100      | 5100    |
| Resolution(  | 0.1                                        |        |        |           |         |
| g)           |                                            |        |        |           |         |
| Min          | 0.4                                        |        |        |           |         |
| weighing(g)  |                                            |        |        |           |         |
| Stable time  | ≤2S                                        |        |        |           |         |
| Pan size     | Ø130mm                                     |        |        | 160*160mm |         |
| Operation    | 5-25℃                                      |        |        |           |         |
| temp         |                                            |        |        |           |         |
| Repeat       | 0.2g                                       |        |        |           |         |
| ability      |                                            |        |        |           |         |
| Liner        | 0.3g                                       |        |        |           |         |
| Cal. weight  | 200g                                       | 500g   | 1000g  | 2000g     |         |
| Option       | RS232C & RS485 \ Printer                   |        |        |           |         |
| Packing size | Inside:310*230*130mm outside:660*470*320mm |        |        |           |         |
| G. weight    | 2.0/22kg                                   |        |        |           |         |